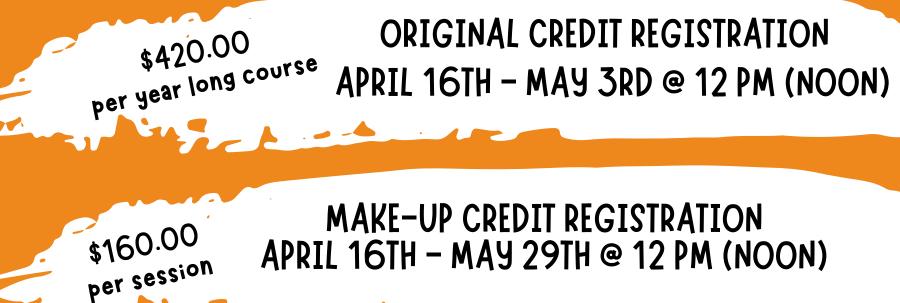

## Bridgeland Supposed School Registration Information

Scan the QR code or go to the bit.ly and complete the google to let the counseling office know that you are interested in summer school. Students will receive a registration card from the counseling office after the counselor reviews the request.

Please note that completing the google does not mean that you are registered for summer school. Students must turn in a signed registration card and make payment in full, in school cash to complete their registration.